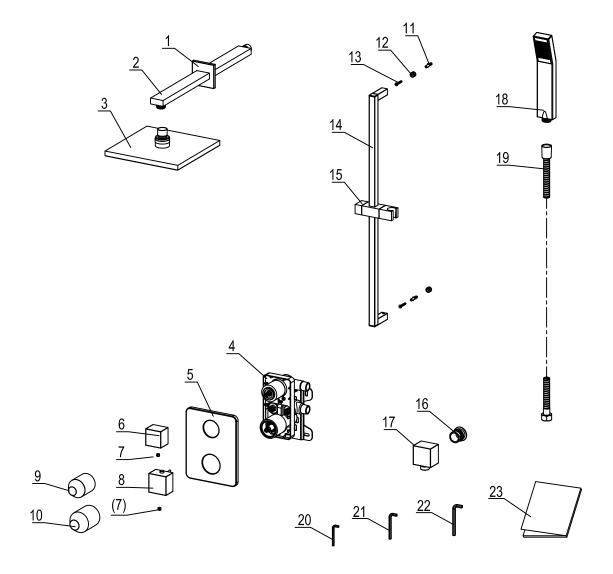

| Component                                                                                                   | Qty              | Component                                                                                                    | Qty                        | Component                                                                                            | Qty                        | Component                                                                                  | Qty              |
|-------------------------------------------------------------------------------------------------------------|------------------|--------------------------------------------------------------------------------------------------------------|----------------------------|------------------------------------------------------------------------------------------------------|----------------------------|--------------------------------------------------------------------------------------------|------------------|
| 1.Decorative plate A 2.Shower arm 3.Overhead shower 4.Concealed body 5.Decorative plate B 6.Diverter handle | 1<br>1<br>1<br>1 | 7.Decorative plug 8.Temperature handle 9.Plastic graud A 10.Plastic graud B 11.Expansion plug 12.Fixing hook | 2<br>1<br>1<br>1<br>2<br>2 | 13.Self-tapping screw 14.Sliding rail 15.Shower hook 16.Connector lug 17.Shower union 18.Hand shower | 2<br>2<br>2<br>2<br>1<br>1 | 19.Shower hose<br>20.Allen wrench A<br>21.Allen wrench B<br>22.Allen wrench C<br>23.Manual | 1<br>1<br>1<br>1 |